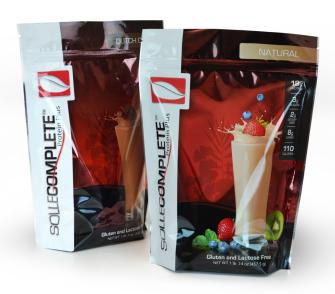

# SOLLECOMPLETE TO Protein Plus

SolleComplete is a great tasting, all-natural, protein-enhanced beverage that is uniquely formulated to nutritionally support both body and mind.

SolleComplete combines pea protein with two truly innovative, proprietary herbal blends of both concentrated and standardized herbal extracts to produce a one-of-a-kind nutritional formula.

Other Ingredients: Honey Powder, Natural Flavors, Stevia Leaf Extract

All Plant-Based Ingredients! Gluten and Lactose Free! Each bag contains 15 servings.

Available in two flavors: Natural and Dutch Cocoa